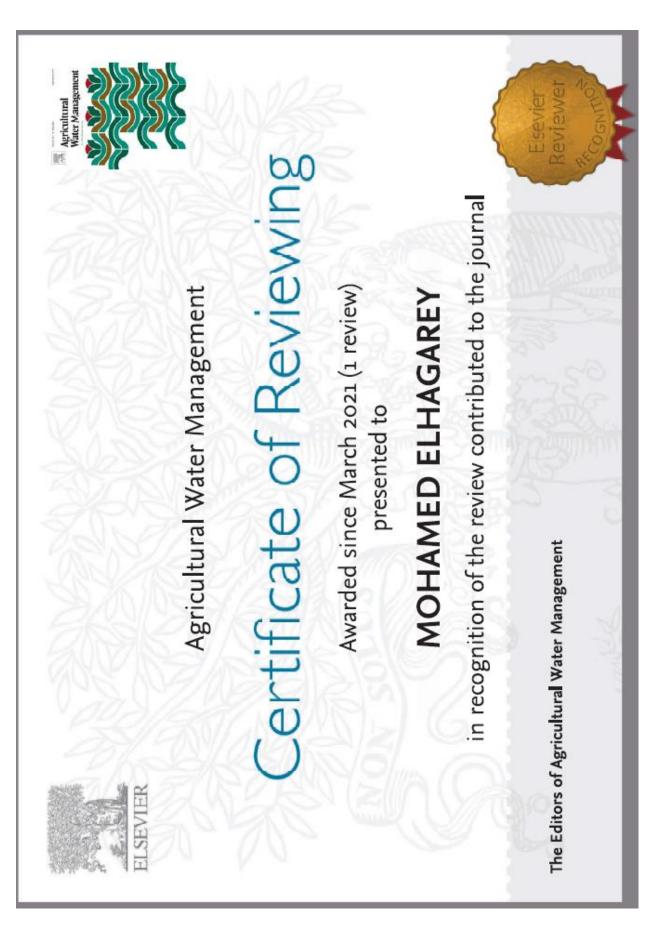

RESUME

He worked as vice president of Halayb and the Shalateen research station and the president of Al-Kantra Shark research station.

He records many patents in hydraulics devices, especially in fluid mechanics and irrigation sciences. Dr. ElHagarey contributed in many international and national scientific projects, having many of international publications (Article researches, Books, Bulletins, Reports, posters, and journals), he revised a lot of article research in many science journals such as Agriculture-water- management and works in Africa, Asia and Europe in the scientific research fields. He contributed in scientific activity by American scientists; he has been a member of international and national Societies. Dr. ElHagarey is a consultant in many companies and committees. Recently he has been an Accreditation and Quality Assurance Bureau member in Desert Research Centre, Provisional Member of the Working Group on Water Saving in Irrigated Areas (WG-WATS, ICID), in addition to he has the training courses of Leadership development courses at the National Defence College, Nasser Higher Military Academy, Ministry of Defence.