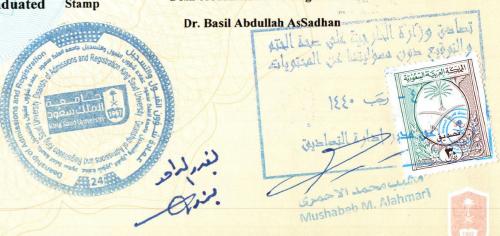

#### **Dean of Student's Affairs**

Deanship of Admissions and Registration

Graduation Certificate

Master Degree

## جامعة الملك سعود

عمادة شؤون القبول والتسجيل وثيقة تخرج درحة الماحستير

In Accordance with the University Council decision,

AKRAM KHALED ABDULLAH AL-SHAMI

Student ID (435107990)

has been awarded the degree of Master of Science in Agricultural

**Engineering-Water and Irrigation Systems Engineering** 

from the College of Food & Agricultural Sciences

in session No (7)

on 05-Mar-2019

بناء على قرار مجلس الجامعة فإن : أكرم خالد عبد الله الشامي الرقم الجامعي (٤٣٥١٠٧٩٩٠)

قد حصل على درجة ماجستير العلوم في الهندسة الزراعية (هندسة

نظم المياه والري)

من كلية علوم الأغذية والزراعة

وذلك بجلسته رقم (٧)

بتاریخ ۲۸-۲۰-۱۶۶۰هـ

عميد شؤون القبول والتسجيل Dean of Admissions & Registration

د. باسل بن عبدالله السدحــان Dr. Basil Abdullah AsSadhan

Date of Print: 11-mar-2019 A.D.

طبعت بتاریخ : ۲۰۵۰-۱۹۶۰ هـ

Deanship of Admission and Registration Official Transcript

الكلية : علوم الأغذية والزراعة التخصص : العلوم في الهندسة الزراعية