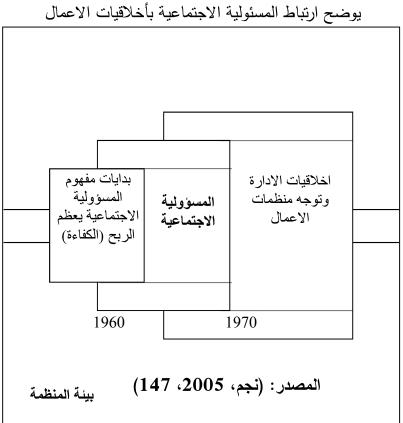

ويمكن ان نتوصل الى ان هناك علاقة متداخلة بين المسؤولية الاجتماعية وأخلاقيات العمل اذ ان أولوية الكفاءة في تعظيم موارد المنظمة من أرباح وما شابه ذلك، في حين نرى أن المرحلة الثانية كانت التركيز على المسؤولية الاجتماعية في الادبيات الإدارية إلى جانب التأكيد على الكفاءة خلال سنوات السبعينات ومن ثم الانتقال أو التحرك إلى التركيز على أخلاقيات الإدارة إلى جانب المسؤولية الاجتماعية والكفاءة. والشكل التالي (1) يوضح أبعاد هذا التداخل (نجم، 2000، 147).