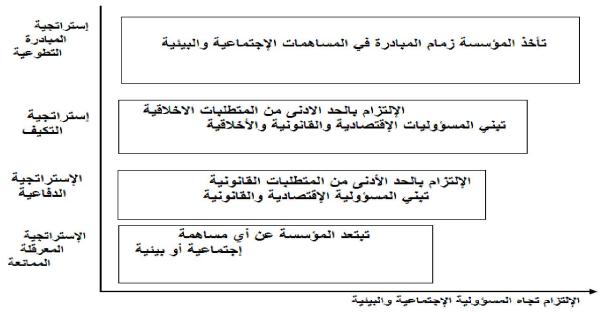

# استراتيجيات التعامل مع المسؤولية الاجتماعية:

بناءاً على التحليل البيئي الذي تقوم به المنظمة لقضايا المسؤولية الاجتماعية من أجل إبراز نقاط القوة والضعف وتحدد الفرص والتهديدات المحيطة بها، فإن المنظمة عادة ما تتعامل مع هذه القضايا بإستراتجيات رئيسية، يتمحور الأداء الاجتماعي للمنظمة حول أربعة استراتيجيات تتمثل فيما يلي: (البكري ، 2001 ، 25) (الغالبي ، العامري ، 2008 ، 98).

## إستراتيجية الممانعة:

بموجب هذه الإستراتجية فإن إدارة المنظمة تتجنب الالتزام بأي دور اجتماعي وبيئي، وتتحاشي الإنفاق على الأنشطة الاجتماعية والبيئية، ويتم التركيز على الأولويات الاقتصادية، وتعرض هذه الإستراتيجية اهتماما بالأولويات الاقتصادية لمنظمات الأعمال دون تبنى أي دور اجتماعي لأنه يقع خارج نطاق مصالحها التي يجب أن تتركز على تعظيم الربح و العوائد الأخرى.

#### الإستراتيجية الدفاعية:

تهتم منظمة الاعمال وفقاً لهذه الإستراتجية بالقيام بأقل ما هو مطلوب منها قانونياً، أي الحد الأدنى القانوني المفروض كدور اجتماعي وبيئي، وتعني القيام بدور اجتماعي محدود جدا بما يتطابق مع المتطلبات القانونية المفروضة فقط، و هو لحماية المنظمة من الانتقادات و بالحد الأدنى، و يقع هذا الدور ضمن المتطلبات الخاصة بالمنافسة و ضغوط الناشطين في مجال البيئة من خلال مواجهة المسؤوليات الاقتصادية والقانونية. فمع زيادة الضغوط التنافسية والسوقية وزيادة الأصوات التي تنادي بحماية المستهلك والبيئة تلجأ إدارة المنظمة إلى المناورات القانونية كتكتيك للمحاولة من تقليل أو تحاشي الالتزامات المرتبطة بالمشاكل التي تسببها المنظمة، وبالتالي حمايتها من الوقوع في مسائلة قانونية.

#### ❖ إستراتيجية التكيف:

تنطلق هذه الإستراتجية بالتزام منظمات الاعمال بالمسؤوليات الاقتصادية والقانونية ثم تراعي بعد ذلك المتطلبات الأخلاقية من خلال الاهتمام بالقيم والأعراف السائدة والسلوكيات المقبولة اجتماعيا في بيئتها الداخلية التي تمثل ثقافة المنظمة، وكذلك بالنسبة للمجتمع الذي تعمل فيه.

وتحاول المنظمة في هذه الإستراتيجية خطوة متقدمة باتجاه المساهمة بالأنشطة الاجتماعية من خلال تبني الإنفاق في الجوانب المرتبطة بالمتطلبات الأخلاقية والقانونية إضافة إلى الاقتصادية، حيث يكون لها دور اجتماعي واضح من خلال التفاعل مع الأعراف والقيم وتوقعات المجتمع.

## إستراتيجية المبادرة التطوعية:

تتبنى منظمات الاعمال بموجب هذه الإستراتجية دوراً اجتماعيا وبيئياً واسعا، بحيث تأخذ مصالح المجتمع وتطلعاته وحماية البيئة في جميع قراراتها، وهذا النوع من الاستراتيجيات يحمل في طياته المسؤولية الخيرة، حيث يأخذ زمام المبادرة في توفير المتطلبات الاجتماعية والبيئية علاوة على بناء قاعدته بكل المسؤوليات الاقتصادية والقانونية والأخلاقية. كما تمكن هذه الإستراتجية المنظمة الاستعداد للتعامل مع المساءلات الموجهة إليها بكل مرونة، وكذا إمكانية الاستجابة للضغوط الخارجية والتهديدات وكذا التشريعات الحكومية، حيث تأخذ الإدارة هنا زمام المبادرة في الأنشطة الاجتماعية وذلك بالاستجابة للكثير من المتطلبات الاجتماعية وفقا لتقديرات المدراء بما يتناسب مع المواقف المختلفة، تتميز هذه الإستراتيجية بان الأداء الشامل لمنظمة الأعمال يأخذ دائما في الاعتبار أن لا تكون القرارات المتخذة أو التصرفات ذات أثر معاكس لتطلعات المجتمع ومصلحته، والشكل التالي يوضح ترتيب هذه الاستراتيجيات الخاصة بالتعامل مع المسئولية الاجتماعية:

الشكل رقم (2) يوضح إستراتجيات التعامل مع المسؤولية الاجتماعية والبيئية.

المصدر: (الغالبي، العامري، 2008، 100)